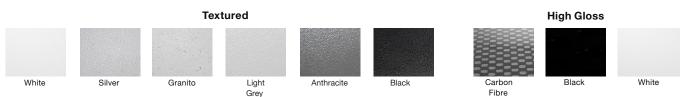

Enclosures

Base box enclosures with screw fixed lid. Brass Inserts are fitted to the lid for maximum internal capacity of the base box.

#### 7540 Series - Surface Mount Boxes

Flanged Base Enclosures with screw fixed lid. Flanges are incorporated into the base box for surface mounting. Flanges can be added to the lid instead if required.

#### 7550 Series - End Panel Enclosures

Four part snap-together enclosures with removable end panels. Ideal for housing PCB's with components protruding from two or more sides. End Panels, Base and Cover can all be different colours.

#### 7560 Series - Flanged Base Enclosures

Four part snap-together enclosures with flanged base and removable end panels. End Panels, Base and Cover can all be different colours.

#### Available in a range of colours:



### FSPT CUSTO CASES



### 7570 Series - Curve Style Enclosures

Four part snap-together enclosures with curved feature and removable end panels. End Panels, Base and Cover can all be different colours.

### 7580 Series - Tablet Style Enclosures

Low profile 2 part touch screen enclosures. Screen cut-out and screen fixing points can be changed to your requirements. Overall sizes and depths can also be changed to specific requirements.

### 7590 Series - Flanged Tablet Style Enclosures

Low profile 2 part flanged touch screen enclosures. Screen cut-out and screen fixing points can be changed to your requirements. Overall sizes and depths can also be changed to specific requirements. Flanges allow for surface mounting.

### 7610 Series - 45 Degree Enclosures

Clip together enclosures with