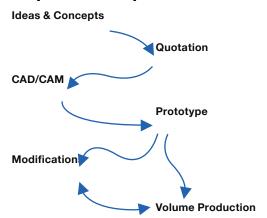

ed for securing the enclosure.



### 7620 Series - 45 Degree Flanged Enclosures

Clip together flanged enclosures with 45 degree bends for superior aesthetics. Fixing blocks can be added for securing the enclosure. Flanges allow for surface mounting.



### 7630 Series - Angled Front Enclosures

Angled front enclosures designed for control applications. Removable base via x4 M3 screws. All dimensions, including the angle can be changed to specific requirements.



### 7640 Series - Flanged Angled Front Enclosures

Flanged Angled front enclosures designed for control applications. Removable base via x4 M3 screws. All dimensions, including the angle can be changed to specific requirements. Flanges allow for surface mounting.



## **FSPT** CUSTOM ENCLOSURE SERVICES

### Steps & Principles



### **Basic Construction Method**



### **Complex Construction Method**



### **EXAMPLE ENCLOSURES**



### FSPT EXAMPLE ENCLOSURES



60 James Carter Road Mildenhall Suffolk IP28 7DE

+44 (0) 1638 716101 sales@camdenboss.com www.fspt.co.uk www.camdenboss.com

### Follow us on:

Facebook: www.facebook.com/CamdenBoss.Ltd

✓ Twitter: @CamdenBoss☐ YouTube: CamdenBoss☐ Linkedin: CamdenBoss