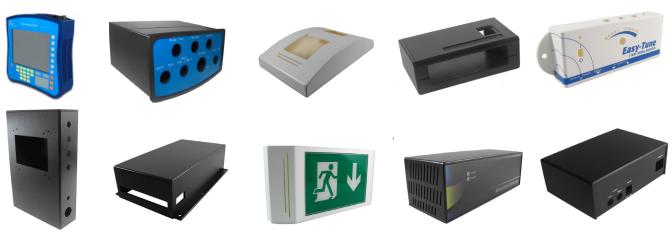

closures with 45 degree bends for superior aesthetics. Fixing blocks can be added for securing the enclosure. Flanges allow for surface mounting.



### 7630 Series - Angled Front Enclosures

Angled front enclosures designed for control applications. Removable base via x4 M3 screws. All dimensions, including the angle can be changed to specific requirements.



### 7640 Series - Flanged Angled Front Enclosures

Flanged Angled front enclosures designed for control applications. Removable base via x4 M3 screws. All dimensions, including the angle can be changed to specific requirements. Flanges allow for surface mounting.



## **FSPT** CUSTOM ENCLOSURE SERVICES

### Steps & Principles



### **Basic Construction Method**



### **Complex Construction Method**



### **EXAMPLE ENCLOSURES**



### FSPT EXAMPLE ENCLOSURES



60 James Carter Road Mildenhall Suffolk IP28 7DE

+44 (0) 1638 716101 sales@camdenboss.com www.fspt.co.uk www.camdenboss.com

### Follow us on:

Facebook: www.facebook.com/CamdenBoss.Ltd

✓ Twitter: @CamdenBoss☐ YouTube: CamdenBoss☐ Linkedin: CamdenBoss