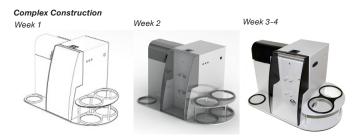

ures

Clip together flanged enclosures with 45 degree bends for superior aesthetics. Fixing blocks can be added for securing the enclosure. Flanges allow for surface mounting.



### 7630 Series - Angled Front Enclosures

Angled front enclosures designed for control applications. Removable base via x4 M3 screws. All dimensions, including the angle can be changed to specific requirements.



### 7640 Series - Flanged Angled Front Enclosures

Flanged Angled front enclosures designed for control applications. Removable base via x4 M3 screws. All dimensions, including the angle can be changed to specific requirements. Flanges allow for surface mounting.



## **FSPT** CUSTOM ENCLOSURE SERVICES

### Steps & Principles



### **Basic Construction Method**



### **Complex Construction Method**



### **EXAMPLE ENCLOSURES**



### FSPT EXAMPLE ENCLOSURES



60 James Carter Road Mildenhall Suffolk IP28 7DE

+44 (0) 1638 716101 sales@camdenboss.com www.fspt.co.uk www.camdenboss.com

### Follow us on:

Facebook: www.facebook.com/CamdenBoss.Ltd

✓ Twitter: @CamdenBoss☐ YouTube: CamdenBoss☐ Linkedin: CamdenBoss