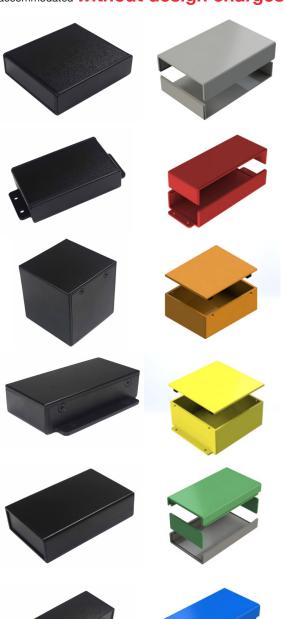

### Custom size Enclosures using standard designs- NO DESIGN CHARGE!

We have developed enclosure designs which can be quickly modified to your exact size and requirements. Additional customisation such as: cut-outs, PCB mounting pillars, recesses and various material colours can be accommodated **without design charges.** 

### 7510 Series - Snap Together Enclosure

2 u-shape snap-together enclosures without fixing screws. A PCB can be clipped into the base shell without the need for PCB mounting screws. The Base and Cover can be different colours.

#### 7520 Series - Wall Mount Enclosures

2 u-shape snap-together flanged enclosures without fixing screws. Flanges are incorporated into the base shell for surface mounting. The Base and Cover can be different colours.

#### 7530 Series - Base and Lid Enclosures

Base box enclosures with screw fixed lid. Brass Inserts are fitted to the lid for maximum internal capacity of the base box.

#### 7540 Series - Surface Mount Boxes

Flanged Base Enclosures with screw fixed lid. Flanges are incorporated into the base box for surface mounting. Flanges can be added to the lid instead if required.

#### 7550 Series - End Panel Enclosures

Four part snap-together enclosures with removable end panels. Ideal for housing PCB's with components protruding from two or more sides. End Panels, Base and Cover can all be different colours.

#### 7560 Series - Flanged Base Enclosures

Four part snap-together enclosures with flanged base and removable end panels. End Panels, Base and Cover can all be different colours.