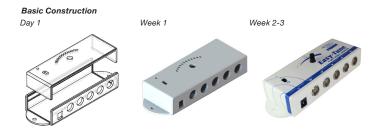

7620 Series - 45 Degree Flanged Enclosures

Clip together flanged enclosures with 45 degree bends for superior aesthetics. Fixing blocks can be added for securing the enclosure. Flanges allow for surface mounting.



### 7630 Series - Angled Front Enclosures

Angled front enclosures designed for control applications. Removable base via x4 M3 screws. All dimensions, including the angle can be changed to specific requirements.



### 7640 Series - Flanged Angled Front Enclosures

Flanged Angled front enclosures designed for control applications. Removable base via x4 M3 screws. All dimensions, including the angle can be changed to specific requirements. Flanges allow for surface mounting.



## **FSPT** CUSTOM ENCLOSURE SERVICES

### Steps & Principles



### **Basic Construction Method**



### **Complex Construction Method**



### **EXAMPLE ENCLOSURES**



### FSPT EXAMPLE ENCLOSURES



60 James Carter Road Mildenhall Suffolk IP28 7DE

+44 (0) 1638 716101 sales@camdenboss.com www.fspt.co.uk www.camdenboss.com

### Follow us on:

Facebook: www.facebook.com/CamdenBoss.Ltd

✓ Twitter: @CamdenBoss☐ YouTube: CamdenBoss☐ Linkedin: CamdenBoss