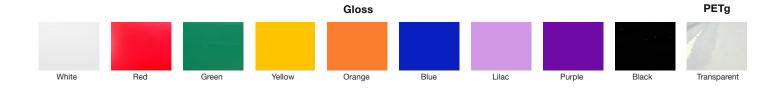

45 degree bends for superior aesthetics. Fixing blocks can be added for securing the enclosure.



### 7620 Series - 45 Degree Flanged Enclosures

Clip together flanged enclosures with 45 degree bends for superior aesthetics. Fixing blocks can be added for securing the enclosure. Flanges allow for surface mounting.



### 7630 Series - Angled Front Enclosures

Angled front enclosures designed for control applications. Removable base via x4 M3 screws. All dimensions, including the angle can be changed to specific requirements.



### 7640 Series - Flanged Angled Front Enclosures

Flanged Angled front enclosures designed for control applications. Removable base via x4 M3 screws. All dimensions, including the angle can be changed to specific requirements. Flanges allow for surface mounting.



## **FSPT** CUSTOM ENCLOSURE SERVICES

### Steps & Principles



### **Basic Construction Method**



### **Complex Construction Method**



### **EXAMPLE ENCLOSURES**



### FSPT EXAMPLE ENCLOSURES



60 James Carter Road Mildenhall Suffolk IP28 7DE

+44 (0) 1638 716101 sales@camdenboss.com www.fspt.co.uk www.camdenboss.com

### Follow us on:

Facebook: www.facebook.com/CamdenBoss.Ltd

✓ Twitter: @CamdenBoss☐ YouTube: CamdenBoss☐ Linkedin: CamdenBoss