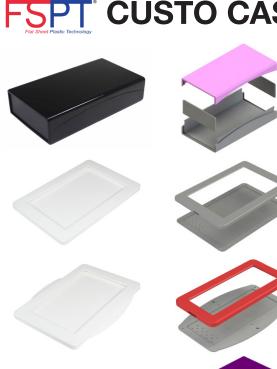

### 7510 Series - Snap Together Enclosure

2 u-shape snap-together enclosures without fixing screws. A PCB can be clipped into the base shell without the need for PCB mounting screws. The Base and Cover can be different colours.

#### 7520 Series - Wall Mount Enclosures

2 u-shape snap-together flanged enclosures without fixing screws. Flanges are incorporated into the base shell for surface mounting. The Base and Cover can be different colours.

#### 7530 Series - Base and Lid Enclosures

Base box enclosures with screw fixed lid. Brass Inserts are fitted to the lid for maximum internal capacity of the base box.

#### 7540 Series - Surface Mount Boxes

Flanged Base Enclosures with screw fixed lid. Flanges are incorporated into the base box for surface mounting. Flanges can be added to the lid instead if required.

#### 7550 Series - End Panel Enclosures

Four part snap-together enclosures with removable end panels. Ideal for housing PCB's with components protruding from two or more sides. End Panels, Base and Cover can all be different colours.

#### 7560 Series - Flanged Base Enclosures

Four part snap-together enclosures with flanged base and removable end panels. End Panels, Base and Cover can all be different colours.

#### Available in a range of colours:

### 7570 Series - Curve Style Enclosures

Four part snap-together enclosures with curved feature and removable end panels. End Panels, Base and Cover can all be different colours.

### 7580 Series - Tablet Style Enclosures

Low profile 2 part touch screen enclosures. Screen cut-out and screen fixing points can be changed to your requirements. Overall sizes and depths can also be changed to specific requirements.

### 7590 Series - Flanged Tablet Style Enclosures

Low profile 2 part flanged touch screen enclosures. Screen cut-out and screen fixing points can be changed to your requirements. Overall sizes and depths can also be changed to specific requirements. Flanges allow for surface mounting.